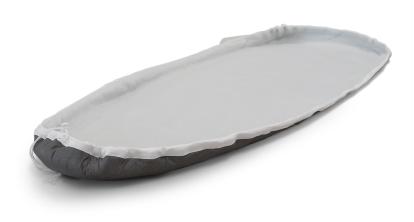

## padded additional covers

#### **Features**

- official replacements parts
- strong padded quality
- perfect fit
- quality stitching
- available for all Bentley & MOOR ironing centres
- supplied per set of 10 pieces